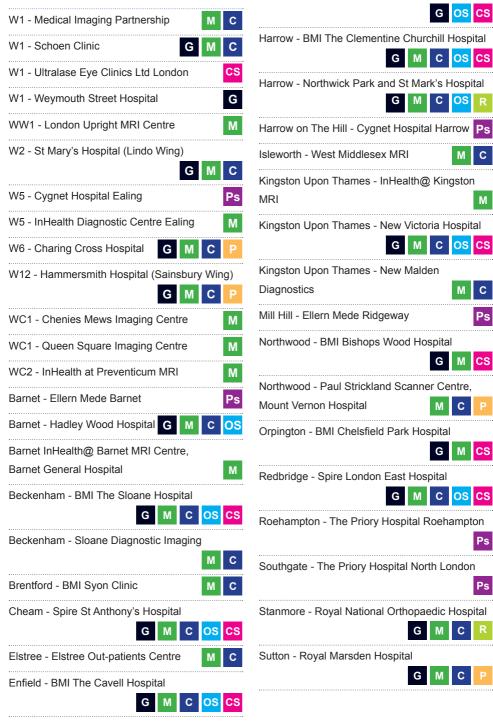

#### Please check the Directory of Hospitals

The map on page 6 shows the United Kingdom divided into eleven areas. This is then followed by a list of the hospitals, scanning centres and other facilities with one or more symbols shown against the name of each facility listed. Each entry shows the medical service available, arranged alphabetically by town and ordered in reference to the eleven areas shown on the map. If you have any questions, please call the claims line.

# Key to symbols

- OS Oral surgery arrangment in place
- CS Cataract surgery arrangement in place
  - A triangle indicates an NHS hospital that does not have dedicated private patient facilities. (We will recognise an NHS bed nominated as a private bed but in such cases the level of accommodation may be the same as standard NHS accommodation.)

Scanning centres - these centres provide:

- M MRI (magnetic resonance imaging)
- **C** CT (computerised tomography)
- P PET (positron emission tomography)

These are usually carried out on an out-patient basis. Only the centres listed can be used for out-patient scanning

- G General hospitals acute medical and surgical hospitals and day-patient units which are recommended by our insurer's following their selection process and where you will receive a full refund for hospital treatment
- Ps Psychiatric hospitals hospitals that specialise in the treatment of psychiatric illnesses
- R Rehabilitation units units that provide specialist rehabilitation services

# Area 1 - Greater London

E1 - BMI London Independent Hospital

| E1 - BMI London Independent Hospital                 |
|------------------------------------------------------|
| G M C CS                                             |
| E1 - London Independent MRI Centre                   |
| E15 - InHealth Diagnostic Centre - Stratford M       |
| EC1 - Moorfields Eye Hospital G CS                   |
| EC1 - St Bart's Cardio/Cardiothoracic Unit           |
| G M C P                                              |
| EC2 - Bupa Health Clinics M                          |
| N6 - Highgate Private Hospital                       |
| G M C CS OS                                          |
| N12 - London Day Surgery Centre                      |
| (day-patient unit) G OS                              |
| NW1 - London Digestive Centre M C                    |
| NW1 - Nightingale Hospital                           |
| NW3 - Royal Free Hospital G M C P                    |
| NW4 - BMI Hendon Hospital                            |
| G M CS OS                                            |
| NW8 - Hospital of St John and St Elizabeth           |
| G M C CS                                             |
| NW9 - Optegra Eye Hospital North London              |
| CS                                                   |
| NW11 - InHealth Diagnostic Centre -<br>Golders Green |
|                                                      |
| N19 - Whittington Hospital M C                       |
| SE1 - Evelina London Children's Hospital             |
|                                                      |
| SE1 - Guys and St Thomas' Hospital                   |
| SE1 - Guys and St Thomas' Hospital -                 |
| Westminster Maternity Suite G                        |
| SE1 - PET Imaging Centre @ St Thomas's               |
| SE1 - Vista Diagnostics M                            |
| -                                                    |