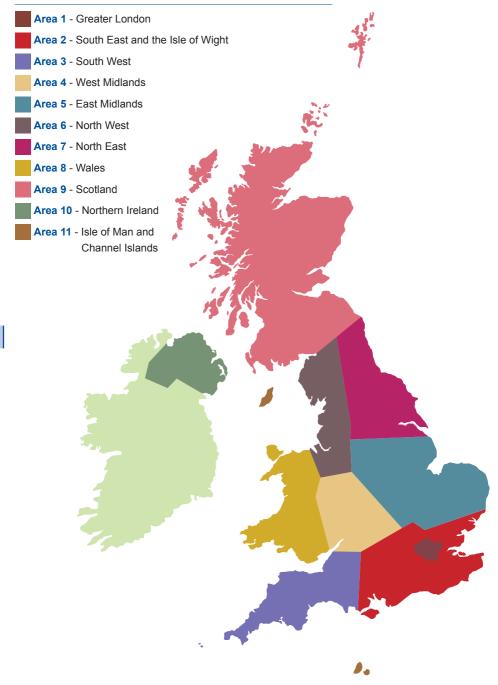

#### Please check the Directory of Hospitals

The map on page 6 shows the United Kingdom divided into eleven areas. This is then followed by a list of the hospitals, scanning centres and other facilities with one or more symbols shown against the name of each facility listed. Each entry shows the medical service available, arranged alphabetically by town and ordered in reference to the eleven areas shown on the map. If you have any questions, please call the claims line.

# Area 1 - Greater London

E1 - BMI London Independent Hospital

| E1 - BMI London Independent Hospital                 |
|------------------------------------------------------|
| G M C CS                                             |
| E1 - London Independent MRI Centre                   |
| E15 - InHealth Diagnostic Centre - Stratford M       |
| EC1 - Moorfields Eye Hospital G CS                   |
| EC1 - St Bart's Cardio/Cardiothoracic Unit           |
| G M C P                                              |
| EC2 - Bupa Health Clinics M                          |
| N6 - Highgate Private Hospital                       |
| G M C CS OS                                          |
| N12 - London Day Surgery Centre                      |
| (day-patient unit) G OS                              |
| NW1 - London Digestive Centre M C                    |
| NW1 - Nightingale Hospital                           |
| NW3 - Royal Free Hospital G M C P                    |
| NW4 - BMI Hendon Hospital                            |
| G M CS OS                                            |
| NW8 - Hospital of St John and St Elizabeth           |
| G M C CS                                             |
| NW9 - Optegra Eye Hospital North London              |
| CS                                                   |
| NW11 - InHealth Diagnostic Centre -<br>Golders Green |
|                                                      |
| N19 - Whittington Hospital M C                       |
| SE1 - Evelina London Children's Hospital             |
|                                                      |
| SE1 - Guys and St Thomas' Hospital                   |
| SE1 - Guys and St Thomas' Hospital -                 |
| Westminster Maternity Suite G                        |
| SE1 - PET Imaging Centre @ St Thomas's               |
| SE1 - Vista Diagnostics M                            |
| -                                                    |