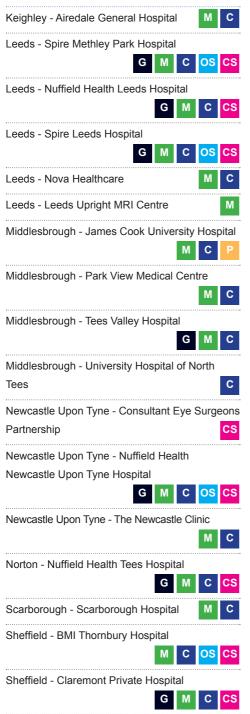

## Area 7 - North East

| Ashington - Wansbeck MRI Centre                        |
|--------------------------------------------------------|
| Bishop Auckland - Bishop Auckland MRI Unit             |
| Bradford - Bradford Royal Infirmary M C P              |
| Bradford - The Yorkshire Clinic                        |
| G M C OS CS                                            |
| Bradford - Optegra Yorkshire Eye Hospital              |
| Darlington - Darlington MRI Centre                     |
| Darlington - BMI Woodlands Hospital                    |
| G M C OS CS                                            |
| Doncaster - Park Hill Hospital G M C CS                |
| Doncaster - Doncaster Royal Infirmary M C              |
| Elland - Spire Elland Hospital                         |
| G M C OS CS                                            |
| Goole - Goole District Hospital                        |
| Grimsby - Diana, The Princess Of Wales Hospital        |
| MC                                                     |
| Grimsby - Newmedica Grimsby                            |
| Grimsby - St Hugh's Hospital G M C CS                  |
| Halifax - Calderdale MRI/CT Imaging Unit,              |
| Calderdale General Hospital M C                        |
| Harrogate - BMI The Duchy Hospital G M CS              |
| Harrogate - Harrogate District Hospital M C            |
| Huddersfield - BMI The Huddersfield Hospital           |
| G M OS CS                                              |
| Huddersfield - Huddersfield Royal Infirmary            |
| Hull - Castle Hill Hospital - Jack Brignall PET Centre |
| P                                                      |
| Hull - Spire Hull and East Riding Hospital             |

#### Area 7: North East Continued

19

CS

 G
 M
 C
 OS
 CS

 Cardiff - Ultralase Cardiff
 CS

 Cardiff - University Hospital Of Wales
 M
 C

 Cardiff - Velindre Hospital
 M
 C

Carmathen - BMI The Werndale Private Hospital