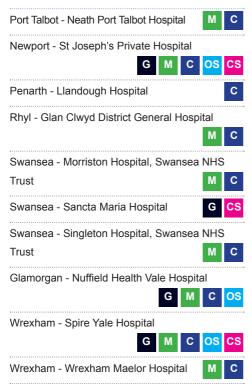

#### Area 7: North East Continued

19

CS

 G
 M
 C
 OS
 CS

 Cardiff - Ultralase Cardiff
 CS

 Cardiff - University Hospital Of Wales
 M
 C

 Cardiff - Velindre Hospital
 M
 C

Carmathen - BMI The Werndale Private Hospital

#### Area 8: Wales Continued