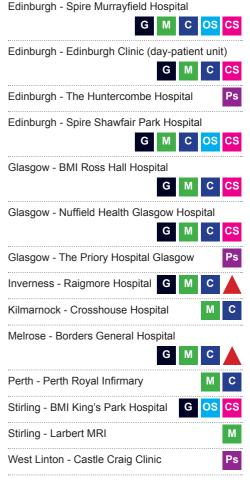

## Area 9 - Scotland

| Aberdeen - Aberdeen Royal Infirmary  | М  | С      |
|--------------------------------------|----|--------|
| Aberdeen - BMI The Albyn Hospital    |    | •••••• |
| G M                                  | С  | CS     |
| Aberdeen - University Of Aberdeen    | М  | Ρ      |
| Aberdeen - The Dental Practice       |    | OS     |
| Ayr - Ayr Hospital                   | М  | С      |
| Ayrshire - BMI Carrick Glen Hospital |    |        |
| М                                    | OS | CS     |
| Brechin - Stracathro Hospital        | М  | С      |
| Dundee - Ninewells Hospital          | М  | С      |
| Edinburgh - Errington and            |    | •••••  |
| Mr Associates                        | М  | С      |