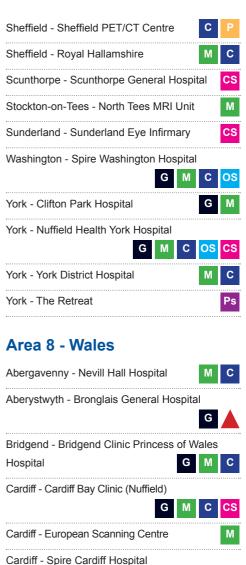

#### Area 7: North East Continued

19

CS

 G
 M
 C
 OS
 CS

 Cardiff - Ultralase Cardiff
 CS

 Cardiff - University Hospital Of Wales
 M
 C

 Cardiff - Velindre Hospital
 M
 C

Carmathen - BMI The Werndale Private Hospital

#### Area 8: Wales Continued

## Area 9 - Scotland

| Aberdeen - Aberdeen Royal Infirmary  | М  | С      |
|--------------------------------------|----|--------|
| Aberdeen - BMI The Albyn Hospital    |    | •••••• |
| G M                                  | С  | CS     |
| Aberdeen - University Of Aberdeen    | М  | Ρ      |
| Aberdeen - The Dental Practice       |    | OS     |
| Ayr - Ayr Hospital                   | М  | С      |
| Ayrshire - BMI Carrick Glen Hospital |    |        |
| М                                    | OS | CS     |
| Brechin - Stracathro Hospital        | М  | С      |
| Dundee - Ninewells Hospital          | М  | С      |
| Edinburgh - Errington and            |    | •••••  |
| Mr Associates                        | М  | С      |