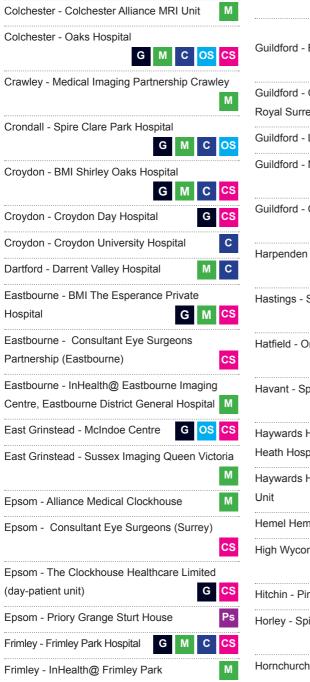

#### Please check the Directory of Hospitals

The map on page 6 shows the United Kingdom divided into eleven areas. This is then followed by a list of the hospitals, scanning centres and other facilities with one or more symbols shown against the name of each facility listed. Each entry shows the medical service available, arranged alphabetically by town and ordered in reference to the eleven areas shown on the map. If you have any questions, please call the claims line.

# Key to symbols

- OS Oral surgery arrangment in place
- CS Cataract surgery arrangement in place
  - A triangle indicates an NHS hospital that does not have dedicated private patient facilities. (We will recognise an NHS bed nominated as a private bed but in such cases the level of accommodation may be the same as standard NHS accommodation.)

Scanning centres - these centres provide:

- M MRI (magnetic resonance imaging)
- **C** CT (computerised tomography)
- P PET (positron emission tomography)

These are usually carried out on an out-patient basis. Only the centres listed can be used for out-patient scanning

- G General hospitals acute medical and surgical hospitals and day-patient units which are recommended by our insurer's following their selection process and where you will receive a full refund for hospital treatment
- Ps Psychiatric hospitals hospitals that specialise in the treatment of psychiatric illnesses
- R Rehabilitation units units that provide specialist rehabilitation services

#### Area 1: Greater London Continued

Enfield - BMI The King's Oak Private Hospital

| Uxbridge - Harefield Hospital G M C             | Brighton - Nuffield Health Brighton Hospital     |
|-------------------------------------------------|--------------------------------------------------|
| Uxbridge - The Hillingdon Hospital M C          | Brighton - Sussex Imaging @ Royal Sussex         |
|                                                 | County Hospital C                                |
| Area 2 - South East                             | Brighton - Sussex Imaging @ Brighton and         |
| Ashford - One Ashford Hospital G M C            | Sussex Medical Schools M C                       |
|                                                 | Brighton - Montefiore Hospital                   |
| Ashford - William Harvey Hospital               | G M C OS                                         |
| Ashtead - Ashtead Hospital                      | Bromley - The Priory Hospital Hayes Grove        |
| G M C OS CS                                     | Ps                                               |
| Aylesbury - Royal Buckinghamshire Hospital R    | Buckhurst Hill - The Holly Private Hospital      |
| Aylesbury - Stoke Mandeville Hospital           |                                                  |
| MC                                              | Canterbury - BMI The Chaucer Hospital            |
| Bagshot - Ascot Rehabilitation Ltd              | G M C CS                                         |
| Basildon - Basildon University Hospital         | Canterbury - Kent And Canterbury Hospital        |
| Basingstoke - BMI The Hampshire Clinic          |                                                  |
| G M C OS CS                                     | Carshalton - Consultant Eye Surgeons (Surrey)    |
| Basingstoke - Candover Clinic G M C CS          | Caterham - North Downs Hospital                  |
| Benenden - Benenden Hospital                    | G M C CS                                         |
| M C CS                                          | Chelmsford - Broomfield Hospital                 |
| Bexhill-on-Sea - Bexhill Hospital               | Chelmsford - The Chelmsford G M CS               |
| Brentwood - Nuffield Health Brentwood           | Chelmsford - Springfield Hospital                |
| G M C OS CS                                     | G M C OS CS                                      |
| Brentwood - Spire Hartswood Hospital            | Chelmsford -The Priory Hospital Chelmsford Ps    |
| G M C OS CS                                     |                                                  |
| Brighton - Brighton and Sussex Medical School   | Chertsey - Ashford and St Peters MRI,            |
| P                                               | The St Peter's Hospital                          |
| Brighton - Consultant Eye Surgeons Partnership  | Chertsey - BMI The Runnymede Hospital            |
| (Brighton)                                      | G M C OS CS                                      |
| Brighton - Medical Imaging Partnership Brighton | Chichester - Nuffield Health Chichester Hospital |
| M                                               | G M C OS CS                                      |
|                                                 | Chichester - St Richard's Hospital M C CS        |

#### Area 2: South East Continued

С OS CS Guildford - BMI The Mount Alvernia Hospital C OS CS Guildford - Guildford Diagnostic Imaging Centre, Royal Surrey County Hospital Μ С Guildford - Lifescan (Guildford) С Guildford - Nuffield Health Guildford Hospital Μ С OS CS G Guildford - Optegra Eye Hospital Surrey CS Harpenden - Spire Harpenden Hospital G Μ С OS CS Hastings - Spire Sussex Hospital Μ Hatfield - One Hatfield Hospital Μ Havant - Spire Portsmouth Hospital С Μ OS Havwards Heath - Nuffield Health Havwards Heath Hospital Μ OS CS Haywards Heath - Princess Royal Alliance MRI Μ Hemel Hempstead - One Stop Doctors Μ С High Wycombe - BMI The Shelburne Hospital os CS Hitchin - Pinehill Hospital Μ Horley - Spire Gatwick Park Hospital С **OS** CS