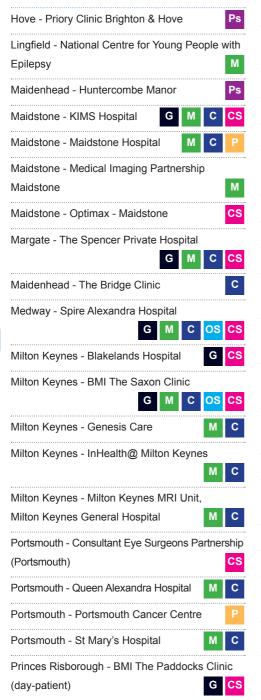

#### Please check the Directory of Hospitals

The map on page 6 shows the United Kingdom divided into eleven areas. This is then followed by a list of the hospitals, scanning centres and other facilities with one or more symbols shown against the name of each facility listed. Each entry shows the medical service available, arranged alphabetically by town and ordered in reference to the eleven areas shown on the map. If you have any questions, please call the claims line.

# Key to symbols

- OS Oral surgery arrangment in place
- CS Cataract surgery arrangement in place
  - A triangle indicates an NHS hospital that does not have dedicated private patient facilities. (We will recognise an NHS bed nominated as a private bed but in such cases the level of accommodation may be the same as standard NHS accommodation.)

Scanning centres - these centres provide:

- M MRI (magnetic resonance imaging)
- **C** CT (computerised tomography)
- P PET (positron emission tomography)

These are usually carried out on an out-patient basis. Only the centres listed can be used for out-patient scanning

- G General hospitals acute medical and surgical hospitals and day-patient units which are recommended by our insurer's following their selection process and where you will receive a full refund for hospital treatment
- Ps Psychiatric hospitals hospitals that specialise in the treatment of psychiatric illnesses
- R Rehabilitation units units that provide specialist rehabilitation services

#### Area 2: South East Continued

Reading - The Berkshire Independent Hospital

| G M                                        | CS    |
|--------------------------------------------|-------|
| Reading - Spire Dunedin Hospital           |       |
| G M C OS                                   | CS    |
| Reading - Circle Reading G M C R           | CS    |
| Reading - Berkshire Imaging LLP M          | С     |
| Redhill - East Surrey Hospital             | С     |
| Sawbridgeworth - Rivers Hospital           |       |
| G M C OS                                   | CS    |
| Sevenoaks - Cygnet Hospital Godden Green   | Ps    |
| Sidcup - Sidcup MRI Queen Mary's Hospital  | Μ     |
| Slough - National Society for Epilepsy     | Μ     |
| Slough - Spire Thames Valley Hospital      |       |
| G M OS                                     | CS    |
| Slough - Wexham Park Hospital (Paragon Su  | iite) |
|                                            |       |
| Southampton - Spire Southampton Hospital   | CS    |
| Southampton - Nuffield Health Wessex Hosp  | ital  |
| G M C OS                                   | CS    |
| Southampton - Optimax                      | CS    |
| Southampton - Priory Hospital Southampton  |       |
|                                            | Ps    |
| Southend - BMI Southend Hospital           | CS    |
| Southend - Southend PET-CT Centre          | Ρ     |
| Southend-On-Sea - Spire Wellesley Hospital |       |
| G M C OS                                   | CS    |
| Stevenage - Lister Hospital, Herts M       | С     |
| Thornton Heath - InHealth@ Croydon Univer  | sity  |
| Hospital                                   | С     |

#### Area 2: South East Continued

| Tunbridge Wells - Nuffield Health,              |    |
|-------------------------------------------------|----|
| Tunbridge Wells Hospital G M OS C               | S  |
| Tunbridge Wells - Tunbridge Wells Hospital      |    |
| at Pembury G M C C                              | S  |
| Tunbridge Wells - Spire Tunbridge Wells Hospita | al |
| G M C C                                         | S  |
| Wadhurst - The Priory Ticehurst House P         | s  |
| Walton-on-the-Hill - The Priory Grange Sturt    |    |
| House Hospital                                  | s  |
| Watford - Spire Bushey Hospital                 |    |
| G M C OS C                                      | S  |
| Watford - Watford General Hospital M            | ;  |
| Welwyn Garden City - Queen Elizabeth II         |    |
| Hospital G M C                                  | ;  |
| Weybridge - Prime Health Diagnostics Ltd        | 1  |
| Whitely - Optegra Eye Hospital Hampshire C      | S  |
| Winchester - BMI Sarum Road Private Hospital    |    |
| G M C                                           | S  |
| Winchester - Royal Hampshire County Hospital    |    |
| мс                                              | ;  |
| Windsor - BMI The Princess Margaret Hospital    |    |
| G M C C                                         | S  |
| Windsor - Windsor Cardiology LLP                | 5  |
| Windsor - Cardinal Clinic P                     | s  |
| Woking - Nuffield Health Woking Hospital        |    |
| GCO                                             | S  |
| Woking - Life Works Community                   | s  |
| Woking - The Priory Hospital Woking             | s  |
| Worthing - BMI Goring Hall Hospital             |    |
| G M C C                                         | S  |
|                                                 |    |