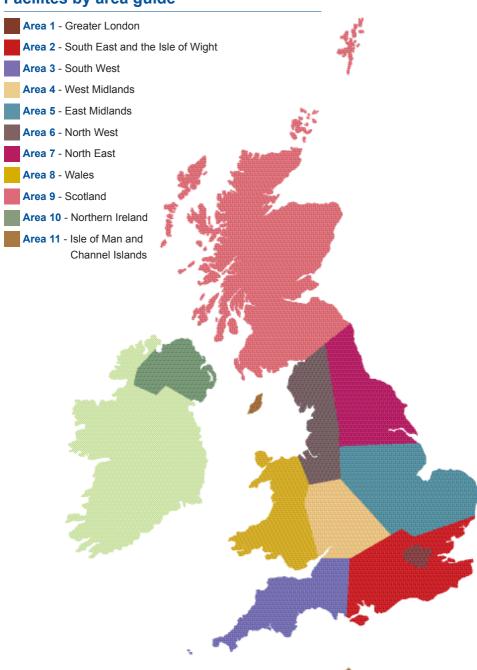

#### Please check the Directory of Hospitals

The map on page 6 shows the United Kingdom divided into eleven areas. This is then followed by a list of the hospitals, scanning centres and other facilities with one or more symbols shown against the name of each facility listed. Each entry shows the medical service available, arranged alphabetically by town and ordered in reference to the eleven areas shown on the map. If you have any questions, please call the claims line.

# Facilites by area guide