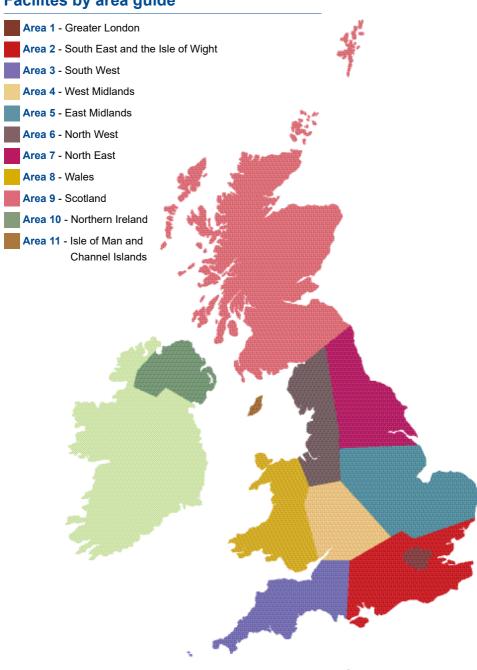

#### Please check the Directory of Hospitals

The map on page 6 shows the United Kingdom divided into eleven areas. This is then followed by a list of the hospitals, scanning centres and other facilities with one or more symbols shown against the name of each facility listed. Each entry shows the medical service available, arranged alphabetically by town and ordered in reference to the eleven areas shown on the map. If you have any questions, please call the claims line.

# Facilites by area guide